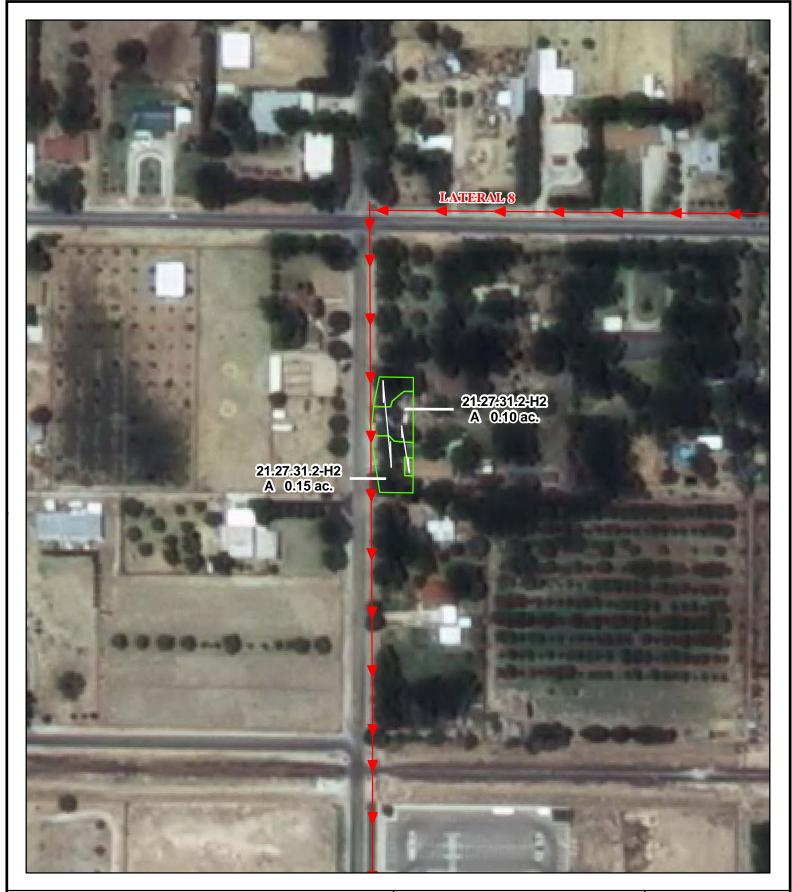

#### f. Location and Amount of Irrigated Acreage:

Section 31, Township 21S, Range 27E, N.M.P.M.

Pt. NE $\frac{1}{4}$  0.25 acres Total: 0.25 acres

As shown on the attached revised Hydrographic Survey Map for Subfile No. 21.27.31.2-H2, and the CID Section Hydrographic Survey Map Sheet No. 44 (1999-2011), included in Part F of this Appendix, representing the Court record as of the date of the filing of this Decree.